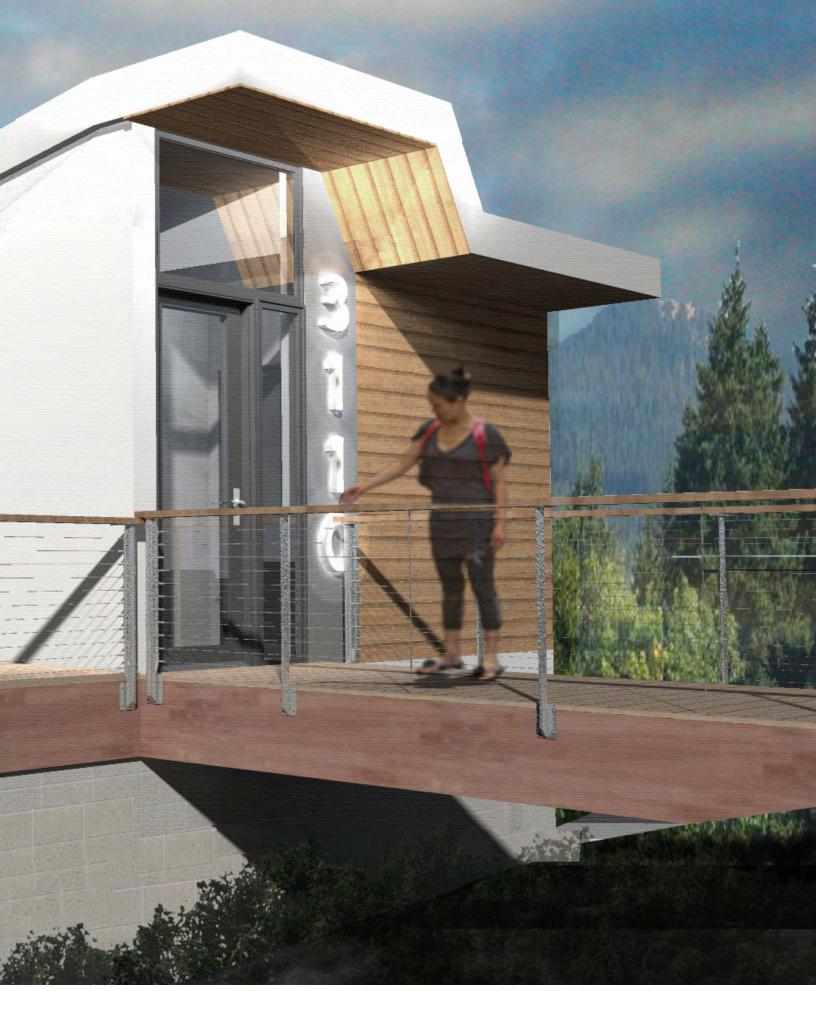

## The Idea

This new home has 1900 square feet, with 3 bedrooms and 2.5 bathrooms. It features an open floor plan, vaulted 12' ceiling in living room, stainless steel appliances and a pantry. Because of the expanse of windows, there is always a lot of natural light. There are decks off both the living room and the dining room for ample outdoor living areas. The master bedroom has a walk-in closet, private deck and 9' ceilings. The lower bedroom level has a large playroom space between the bedrooms that could be used as a media room. The site is located in the Spencer Crest area of South Eugene.