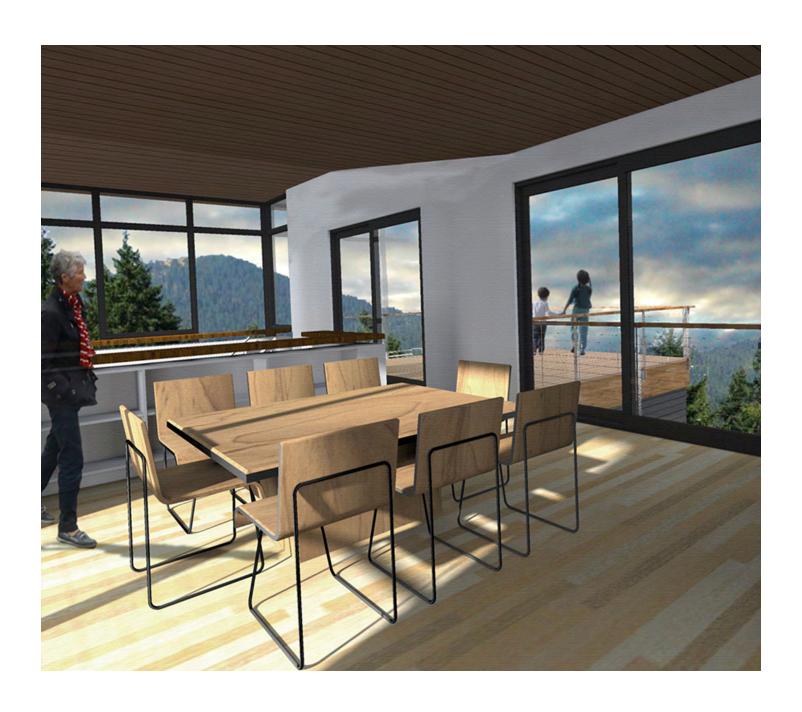

## The Idea

This new home has 1900 square feet, with 3 bedrooms and 2.5 bathrooms. It features an open floor plan, vaulted 12' ceiling in living room, stainless steel appliances and a pantry. Because of the expanse of windows, there is always a lot of natural light. There are decks off both the living room and the dining room for ample outdoor living areas. The master bedroom has a walk-in closet, private deck and 9' ceilings. The lower bedroom level has a large playroom space between the bedrooms that could be used as a media room. The site is located in the Spencer Crest area of South Eugene.