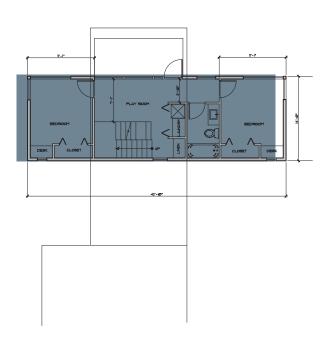

## The Idea

This new home has 1900 square feet, with 3 bedrooms and 2.5 bathrooms. It features an open floor plan, vaulted 12' ceiling in living room, stainless steel appliances and a pantry. Because of the expanse of windows, there is always a lot of natural light. There are decks off both the living room and the dining room for ample outdoor living areas. The master bedroom has a walk-in closet, private deck and 9' ceilings. The lower bedroom level has a large playroom space between the bedrooms that could be used as a media room. The site is located in the Spencer Crest area of South Eugene.