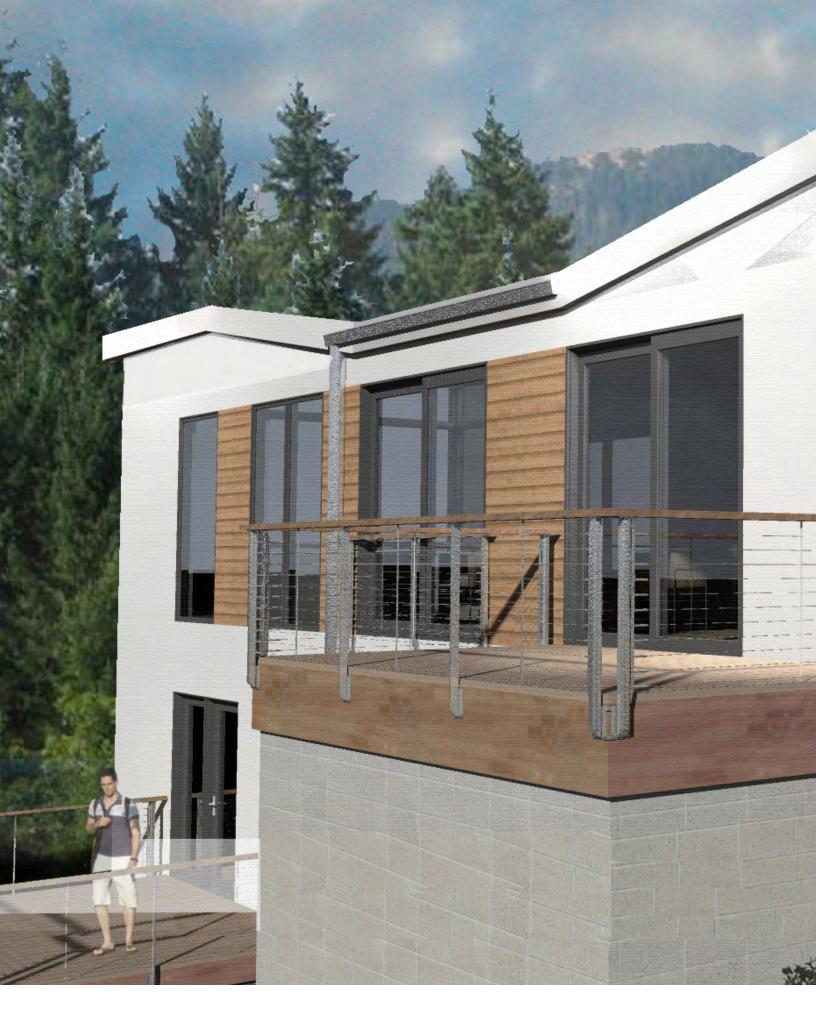

## The Idea

This new home has 1900 square feet, with 3 bedrooms and 2.5 bathrooms. It features an open floor plan, vaulted 12' ceiling in living room, stainless steel appliances and a pantry. Because of the expanse of windows, there is always a lot of natural light. There are decks off both the living room and the dining room for ample outdoor living areas. The master bedroom has a walk-in closet, private deck and 9' ceilings. The lower bedroom level has a large playroom space between the bedrooms that could be used as a media room. The site is located in the Spencer Crest area of South Eugene.