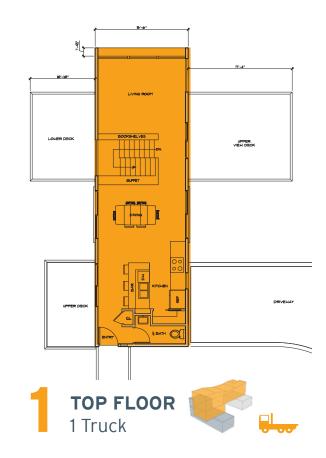

## Floor Plans and Elevations

Site and foundation work need to be completed prior to delivery of the modules, which are designed to be trucked directly to the site from the manufacturing facility. Each floor arrives on flatbed trucks ready for assembly.

With careful phasing and delivery schedules, the home will rise quickly on the site.

Modules can be designed to be assembled in various ways; stacked as shown in this example, or adjacent to each other if the building site is flat.

MIDDLE FLOOR
2 Trucks

GROUND FLOOR
1 Truck