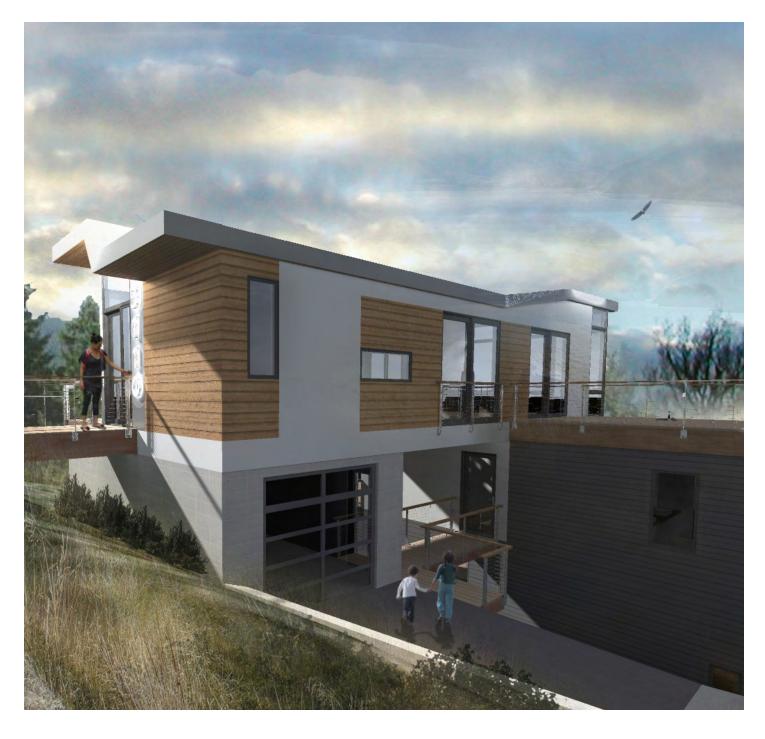

## Floor Plans and Elevations

Site and foundation work need to be completed prior to delivery of the modules, which are designed to be trucked directly to the site from the manufacturing facility. Each floor arrives on flatbed trucks ready for assembly.

With careful phasing and delivery schedules, the home will rise quickly on the site.

Modules can be designed to be assembled in various ways; stacked as shown in this example, or adjacent to each other if the building site is flat.