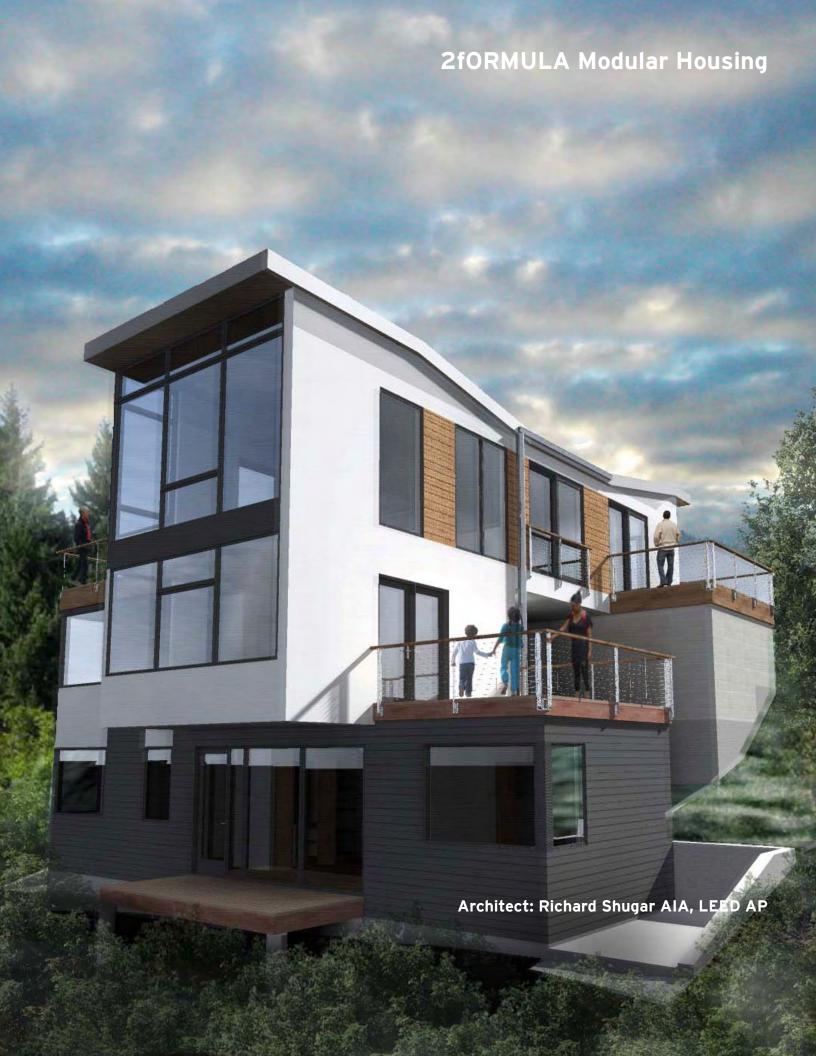

## The Idea

This new home has 1900 square feet, with 3 bedrooms and 2.5 bathrooms. It features an open floor plan, vaulted 12' ceiling in living room, stainless steel appliances and a pantry. Because of the expanse of windows, there is always a lot of natural light. There are decks off both the living room and the dining room for ample outdoor living areas. The master bedroom has a walk-in closet, private deck and 9' ceilings. The lower bedroom level has a large playroom space between the bedrooms that could be used as a media room. The site is located in the Spencer Crest area of South Eugene.