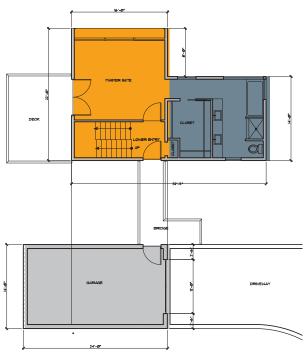

## The Idea

This new home has 1900 square feet, with 3 bedrooms and 2.5 bathrooms. It features an open floor plan, vaulted 12' ceiling in living room, stainless steel appliances and a pantry. Because of the expanse of windows, there is always a lot of natural light. There are decks off both the living room and the dining room for ample outdoor living areas. The master bedroom has a walk-in closet, private deck and 9' ceilings. The lower bedroom level has a large playroom space between the bedrooms that could be used as a media room. The site is located in the Spencer Crest area of South Eugene.