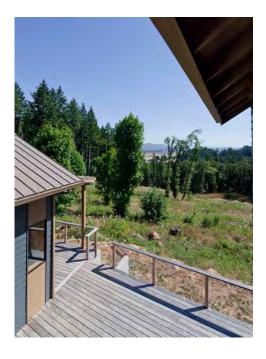

### The Site

Dillard Landing's 10 - acre site straddles the top of a hillside with a south-facing view of the Willamette Valley. The home was oriented towards the view to maximize daylighting and solar gain.

### The Plan

The goal of the project was to provide a plan that made efficient use of space while embracing the site and the views it afforded. The program quickly resolved itself into two arms that embraced a south-facing courtyard bridged by a dining room with a second floor roof deck.

The home's wood structure is expressed everywhere, allowing expanses of windows to fill the voids between columns. Warm materials fill the light-flooded interiors and invite the inhabitants to linger while taking in the views.