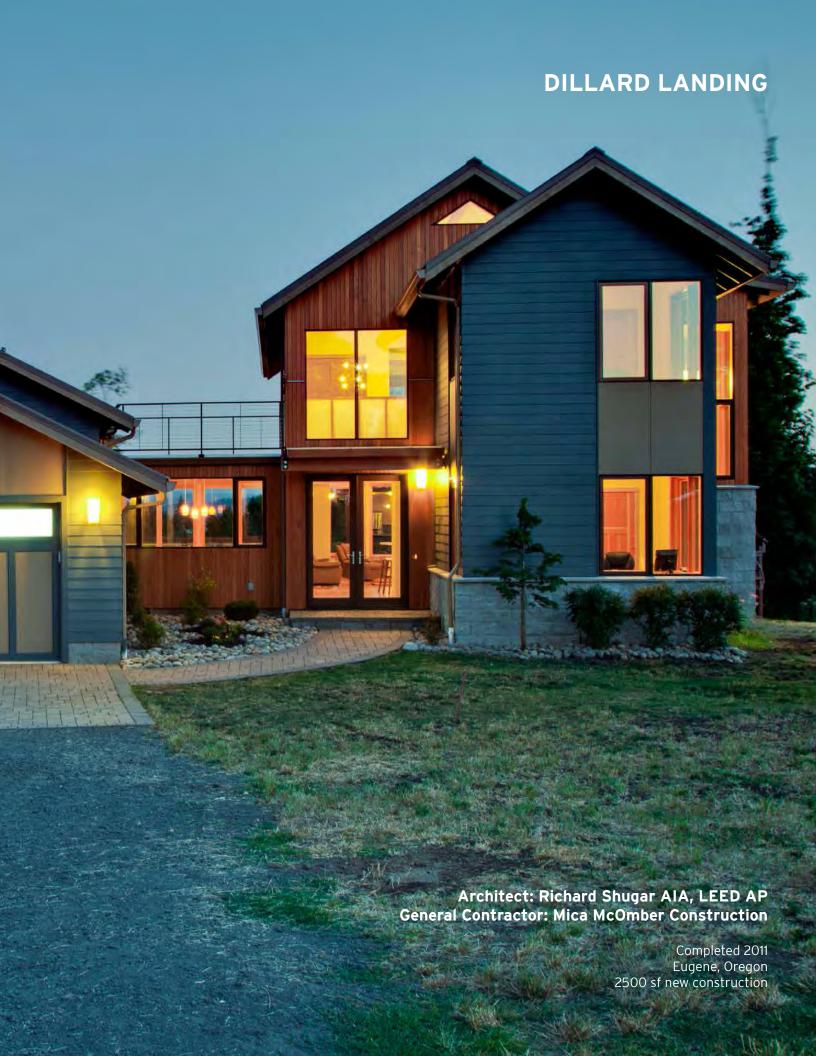

### The Site

Dillard Landing's 10 - acre site straddles the top of a hillside with a south-facing view of the Willamette Valley. The home was oriented towards the view to maximize daylighting and solar gain.

### The Plan

The goal of the project was to provide a plan that made efficient use of space while embracing the site and the views it afforded. The program quickly resolved itself into two arms that embraced a south-facing courtyard bridged by a dining room with a second floor roof deck.

The home's wood structure is expressed everywhere, allowing expanses of windows to fill the voids between columns. Warm materials fill the light-flooded interiors and invite the inhabitants to linger while taking in the views.

# **Entry Court**

Creating a seamless transition was accomplished using large expanses of glass. The approach to the house subtly reveals the space and beyond and thus visually increases its modest scale.