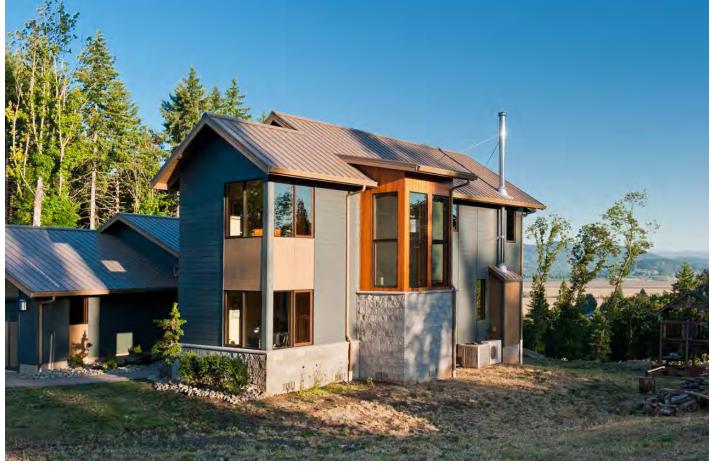

### The Site

Dillard Landing's 10 - acre site straddles the top of a hillside with a south-facing view of the Willamette Valley. The home was oriented towards the view to maximize daylighting and solar gain.

### The Plan

The goal of the project was to provide a plan that made efficient use of space while embracing the site and the views it afforded. The program quickly resolved itself into two arms that embraced a south-facing courtyard bridged by a dining room with a second floor roof deck.

The home's wood structure is expressed everywhere, allowing expanses of windows to fill the voids between columns. Warm materials fill the light-flooded interiors and invite the inhabitants to linger while taking in the views.