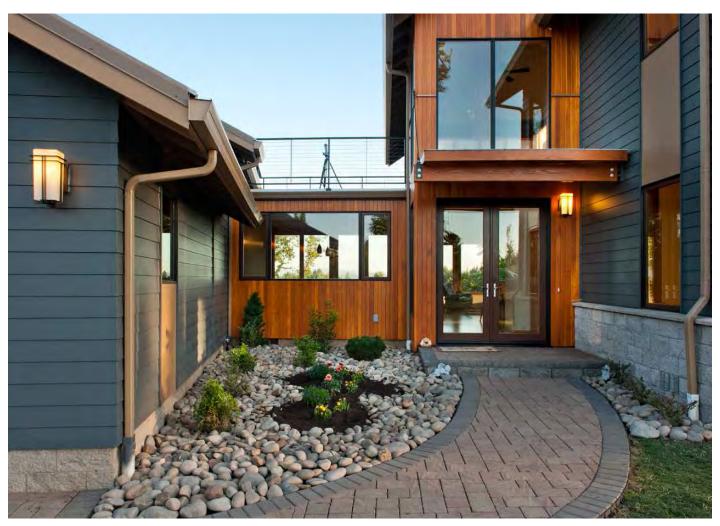

# **Entry Court**

Creating a seamless transition was accomplished using large expanses of glass. The approach to the house subtly reveals the space and beyond and thus visually increases its modest scale.