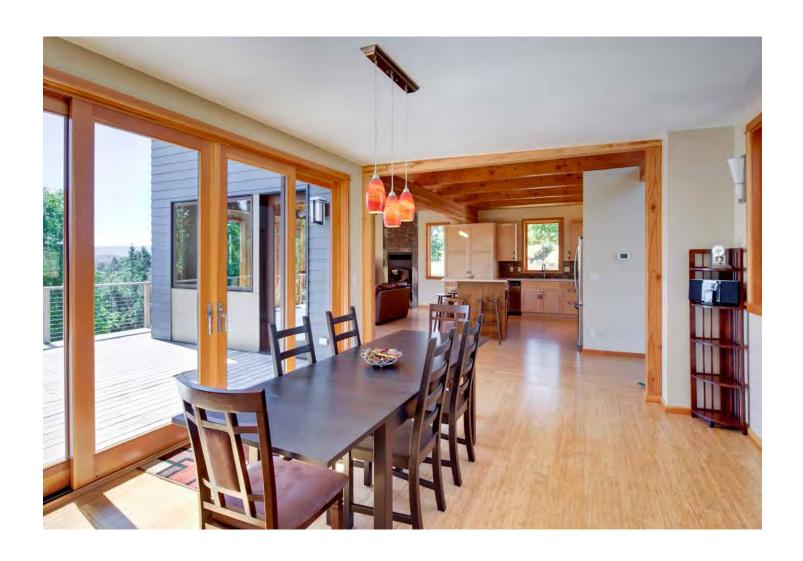

The home's wood structure is expressed everywhere, allowing expanses of windows to fill the voids between columns. Warm materials fill the light-flooded interiors and invite the inhabitants to linger while taking in the views.

### **Interiors and Finishes**

Dillard Landing is a craftsman's house built by the craftsman, and the detail work shows up very clearly in the kitchen. The space is flooded with light from the surrounding living and dining spaces, so dark glass tiles worked well for the backsplash.

The owners chose light wood for the cabinets on the walls, and a beautiful walnut for the two-level island. Bar stools allow family and friends to visit while the cook is working, and the higher level on the living side shields some of the kitchen mess. Pantry cabinets store bulky foods, and the refrigerator is incorporated into the end of the counter area.