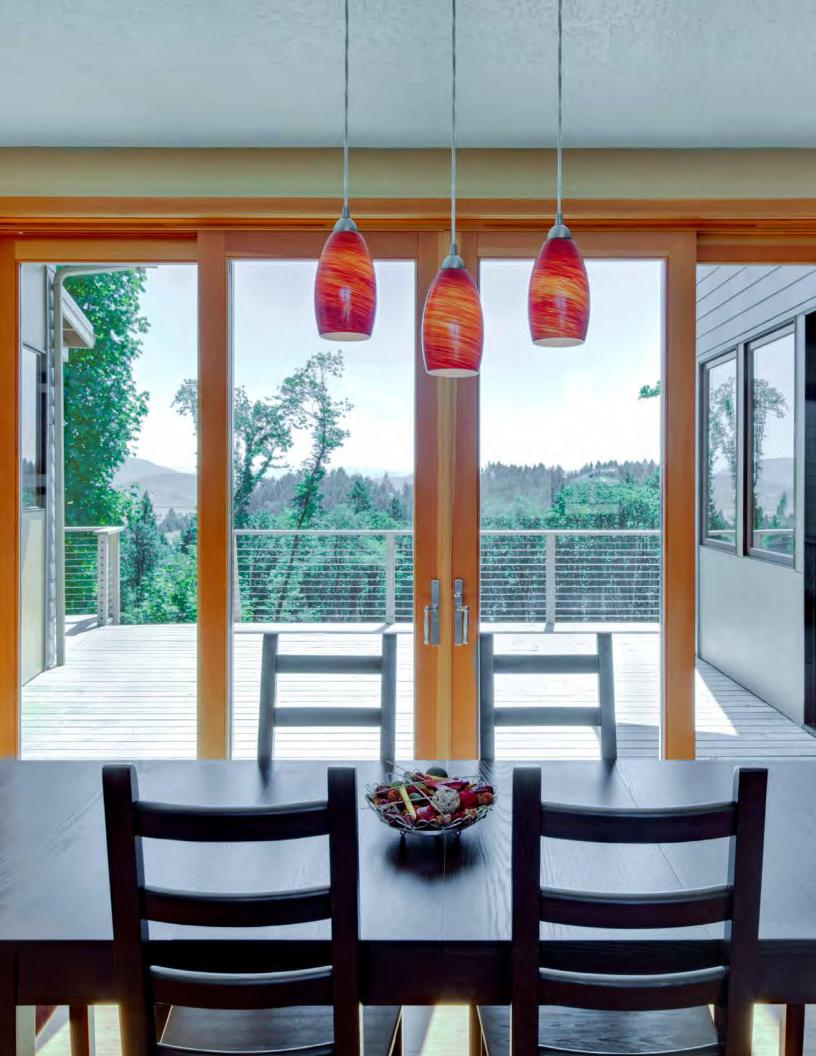

The home's wood structure is expressed everywhere, allowing expanses of windows to fill the voids between columns. Warm materials fill the light-flooded interiors and invite the inhabitants to linger while taking in the views.