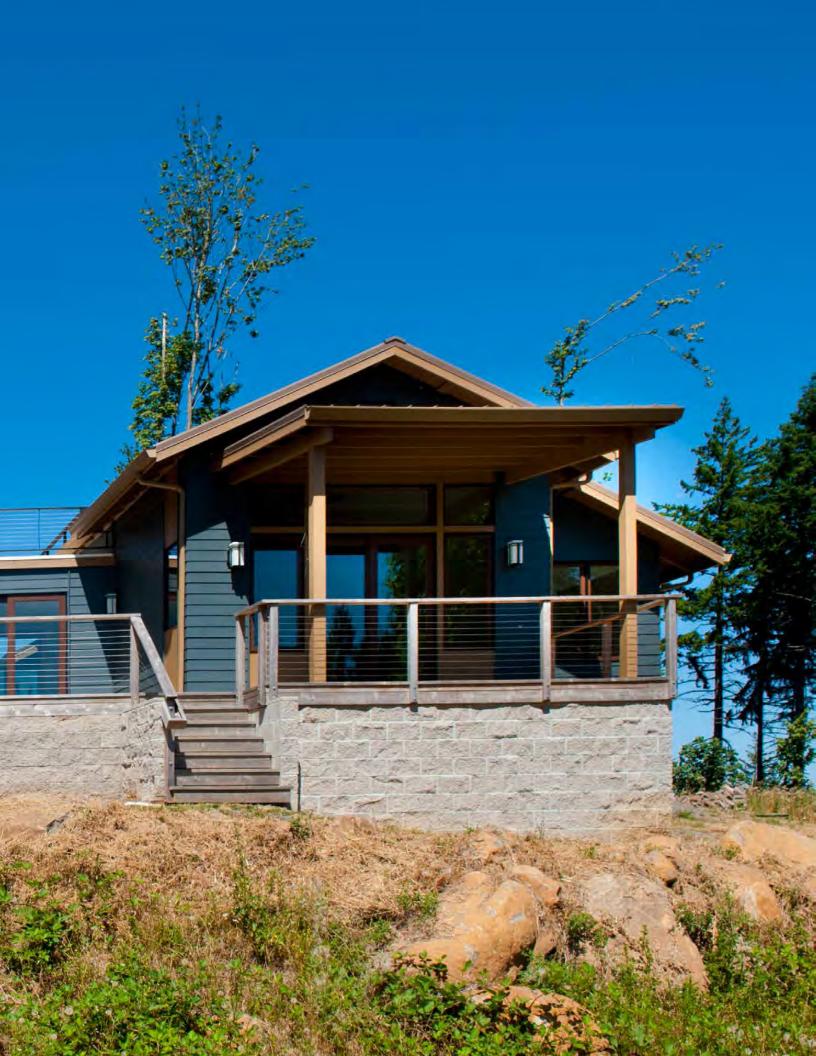

### The Plan

The goal of the project was to provide a plan that made efficient use of space while embracing the site and the views it afforded. The program quickly resolved itself into two arms that embraced a south-facing courtyard bridged by a dining room with a second floor roof deck.

The home's wood structure is expressed everywhere, allowing expanses of windows to fill the voids between columns. Warm materials fill the light-flooded interiors and invite the inhabitants to linger while taking in the views.

# **Entry Court**

Creating a seamless transition was accomplished using large expanses of glass. The approach to the house subtly reveals the space and beyond and thus visually increases its modest scale.