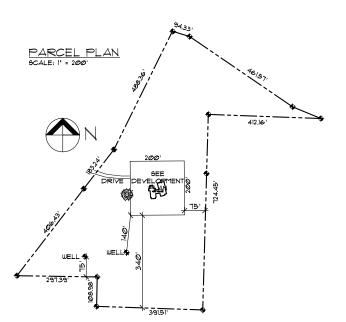

### The Site

Dillard Landing's 10 - acre site straddles the top of a hillside with a south-facing view of the Willamette Valley. The home was oriented towards the view to maximize daylighting and solar gain.