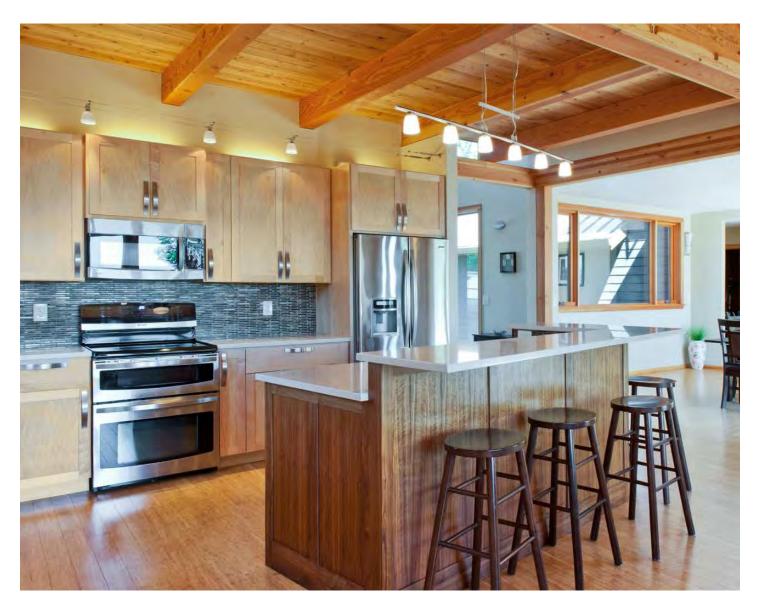

### **Interiors and Finishes**

Dillard Landing is a craftsman's house built by the craftsman, and the detail work shows up very clearly in the kitchen. The space is flooded with light from the surrounding living and dining spaces, so dark glass tiles worked well for the backsplash.

The owners chose light wood for the cabinets on the walls, and a beautiful walnut for the two-level island. Bar stools allow family and friends to visit while the cook is working, and the higher level on the living side shields some of the kitchen mess. Pantry cabinets store bulky foods, and the refrigerator is incorporated into the end of the counter area.