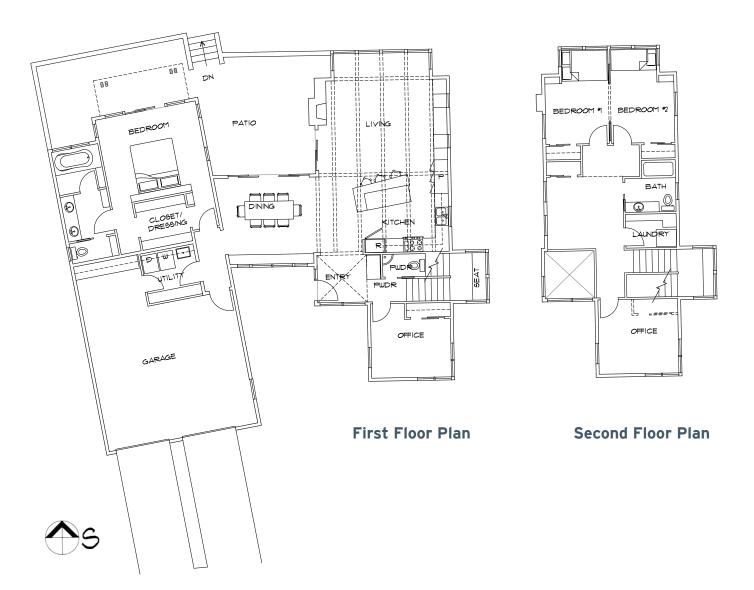

### The Site

Dillard Landing's 10 - acre site straddles the top of a hillside with a south-facing view of the Willamette Valley. The home was oriented towards the view to maximize daylighting and solar gain.

### The Plan

The goal of the project was to provide a plan that made efficient use of space while embracing the site and the views it afforded. The program quickly resolved itself into two arms that embraced a south-facing courtyard bridged by a dining room with a second floor roof deck.