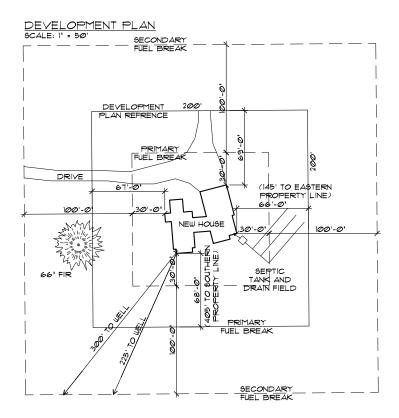

### The Site

Dillard Landing's 10 - acre site straddles the top of a hillside with a south-facing view of the Willamette Valley. The home was oriented towards the view to maximize daylighting and solar gain.

### The Plan

The goal of the project was to provide a plan that made efficient use of space while embracing the site and the views it afforded. The program quickly resolved itself into two arms that embraced a south-facing courtyard bridged by a dining room with a second floor roof deck.