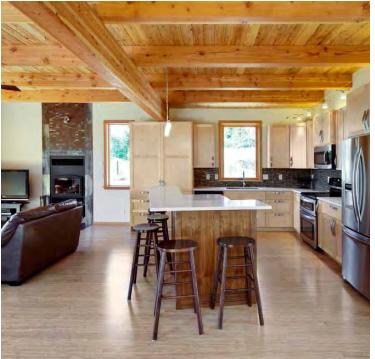

### **Interiors and Finishes**

Dillard Landing is a craftsman's house built by the craftsman, and the detail work shows up very clearly in the kitchen. The space is flooded with light from the surrounding living and dining spaces, so dark glass tiles worked well for the backsplash.

The owners chose light wood for the cabinets on the walls, and a beautiful walnut for the two-level island. Bar stools allow family and friends to visit while the cook is working, and the higher level on the living side shields some of the kitchen mess. Pantry cabinets store bulky foods, and the refrigerator is incorporated into the end of the counter area.