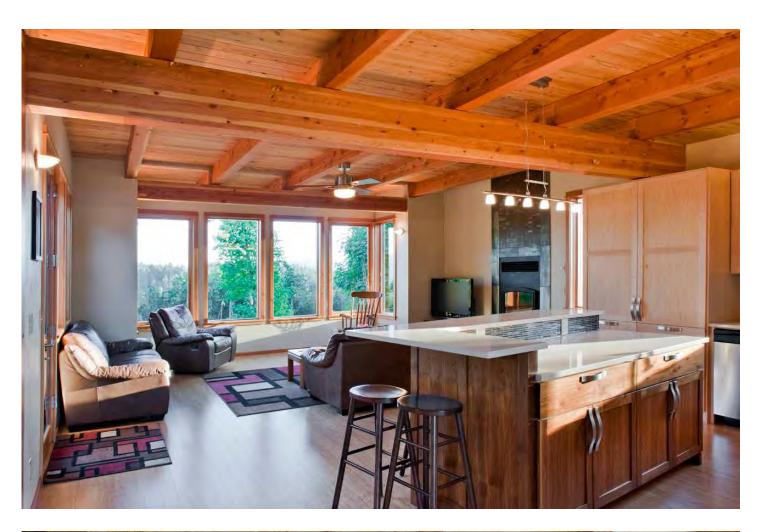

### **Interiors and Finishes**

Dillard Landing is a craftsman's house built by the craftsman, and the detail work shows up very clearly in the kitchen. The space is flooded with light from the surrounding living and dining spaces, so dark glass tiles worked well for the backsplash.

The owners chose light wood for the cabinets on the walls, and a beautiful walnut for the two-level island. Bar stools allow family and friends to visit while the cook is working, and the higher level on the living side shields some of the kitchen mess. Pantry cabinets store bulky foods, and the refrigerator is incorporated into the end of the counter area.