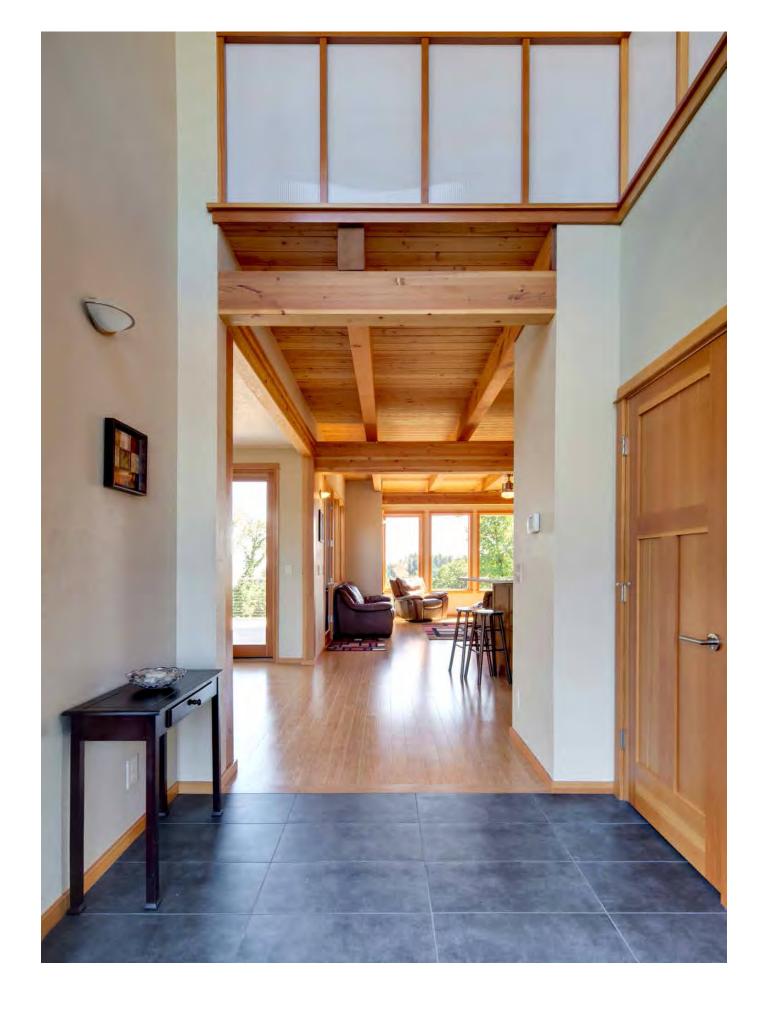

# **Entry Court**

Creating a seamless transition was accomplished using large expanses of glass. The approach to the house subtly reveals the space and beyond and thus visually increases its modest scale.