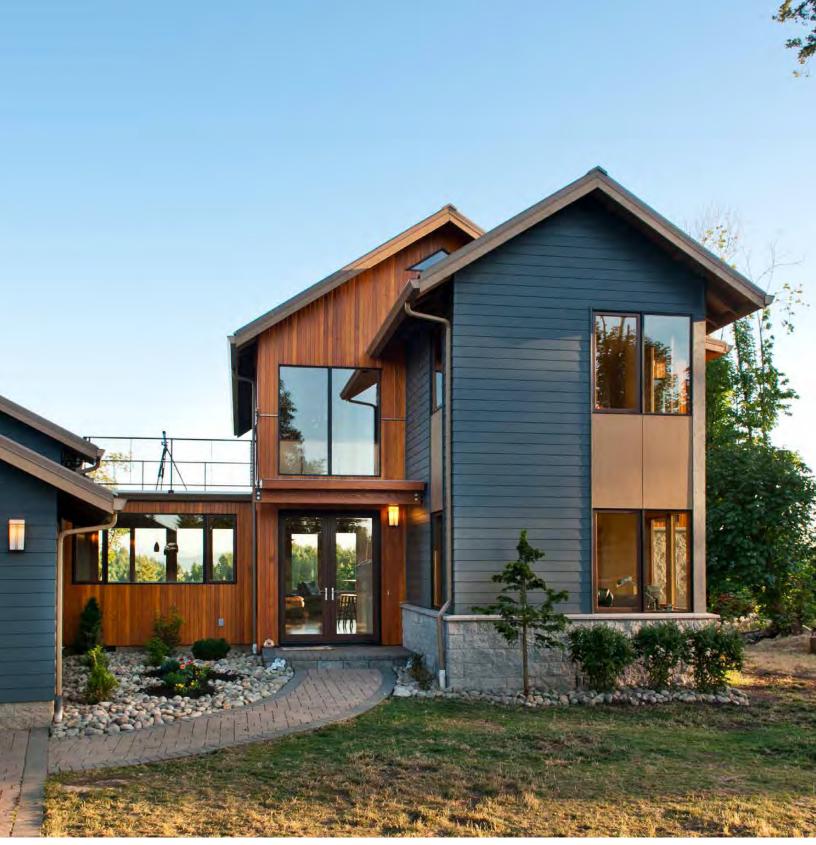

### The Plan

The goal of the project was to provide a plan that made efficient use of space while embracing the site and the views it afforded. The program quickly resolved itself into two arms that embraced a south-facing courtyard bridged by a dining room with a second floor roof deck.

The home's wood structure is expressed everywhere, allowing expanses of windows to fill the voids between columns. Warm materials fill the light-flooded interiors and invite the inhabitants to linger while taking in the views.