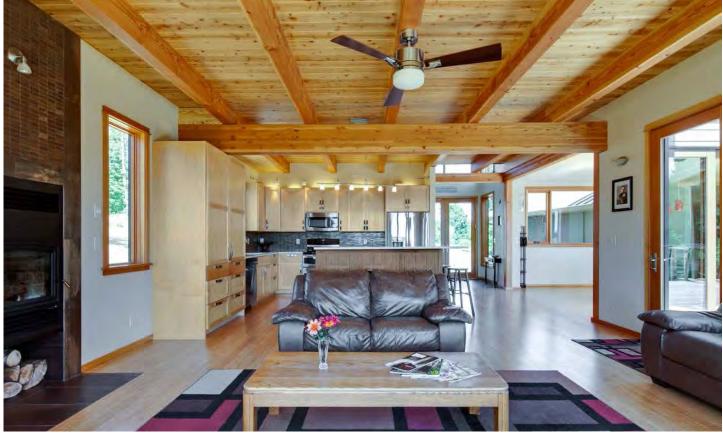

The home's wood structure is expressed everywhere, allowing expanses of windows to fill the voids between columns. Warm materials fill the light-flooded interiors and invite the inhabitants to linger while taking in the views.